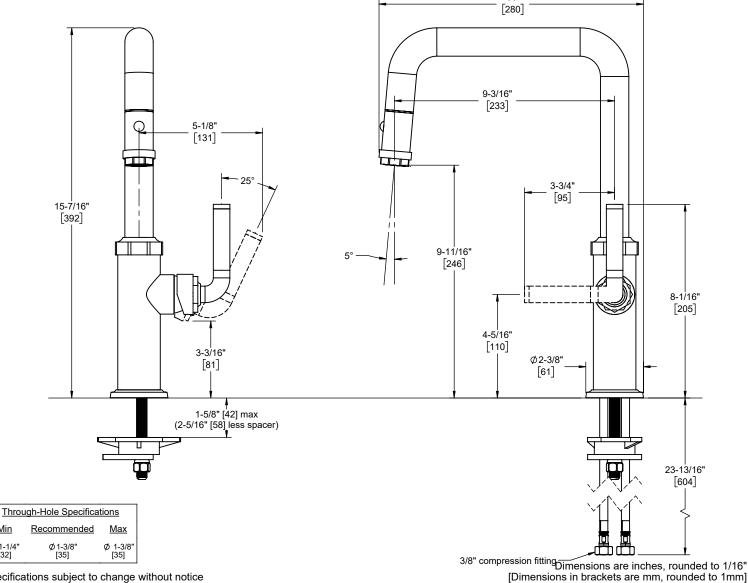

## **Codes/Standards Applicable**

Product meets or exceeds the following:

- ASME A112.18.1/CSA B125.1
- NSF 61, NSF 372, CEC, & DOE
- Commonwealth of MA
- ADA compliant

K30-103-FL K30-103-KL K30-103-SL K30-103-TL